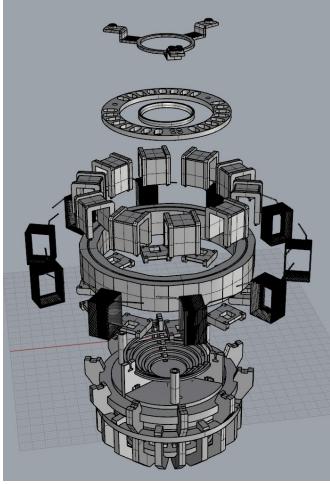

## 1, DESIGN SCHEME

The Arc Reactor Model is a movie model, similar in appearance to the movie props, first appeared in the film MARVEL Iron Man (released in 2008), is the energy device of the Iron Man armor.

screenshot of the movie (iron man)

Spare parts

3D model Spare parts