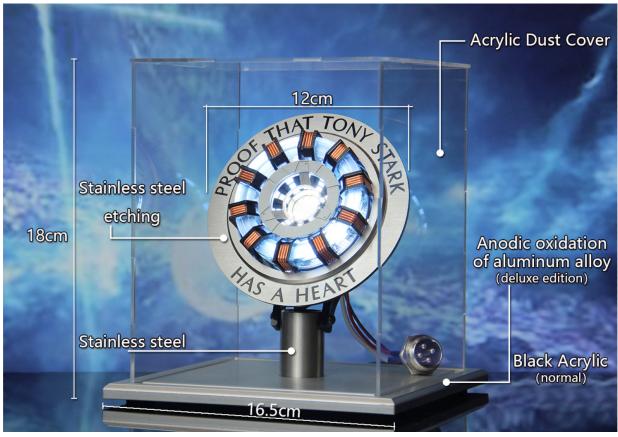

MARK1 arc reactor chest piece

MARK1 arc reactor chest piece + display box

MARK2 arc reactor chest piece + display box

#### 4. MATERIALS AND PROCESSING TECHNOLOGY

The products include aluminum alloy, 304 stainless steel, brass, acrylic plexiglass, ABS plastic and so on.

Acrylic parts are machined by laser cutting. Metal parts are processed by CNC, sand blasting oxidation and stamping forming technology. Because of these technologies, the accuracy of the model can achieve the desired results.