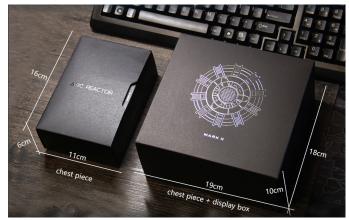

MARK1 arc reactor chest piece

MARK1 arc reactor chest piece + display box

MARK2 arc reactor chest piece + display box