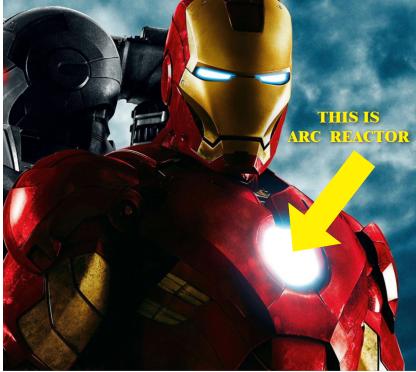

## 1, DESIGN SCHEME

The Arc Reactor Model is a movie model, similar in appearance to the movie props, first appeared in the film MARVEL Iron Man (released in 2008), is the energy device of the Iron Man armor.

screenshot of the movie (iron man)

Spare parts

3D model Spare parts