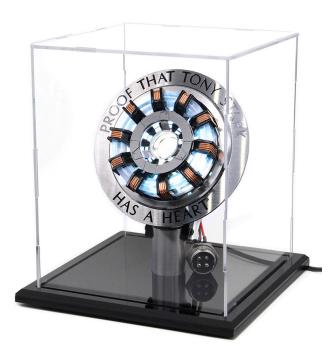

MARK1 arc reactor chest piece

MARK1 arc reactor chest piece + display box

MARK2 arc reactor chest piece + display box