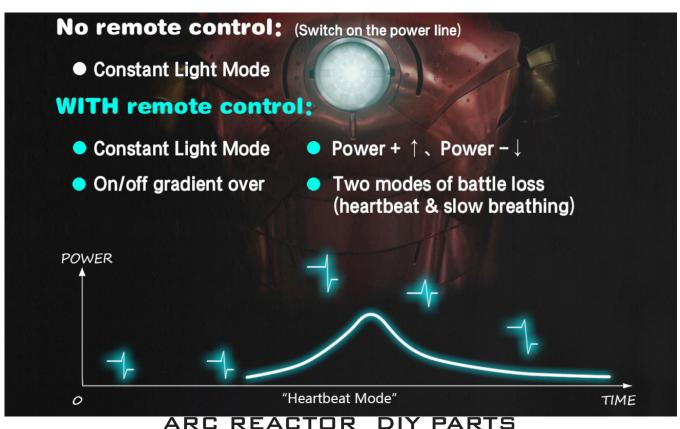

## **6. DIFFERENT CONFIGURATION OPTIONS**

We have different configurations to choose from according to different customer needs and pricing requirements:

- 1. The entry-level version (more plastic parts), 2. The entry-level version +remote control
- 3. The high-end version (more metal parts), 4. The high-end version+remote control