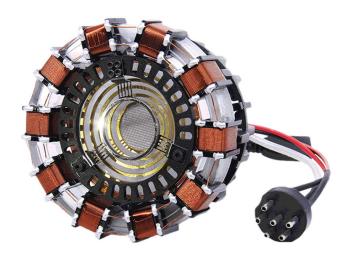

#### 3. PRODUCT EXPERIENCE

After assembly, the products can be powered by USB. It has a powerful visual perception. No matter whether the lamp is turned off or put out, the overall appearance to the detail ratio is very good.

# EXCELLENT LIGHTING EFFECTS JUST LIKE THE REAL ENERGY CORE