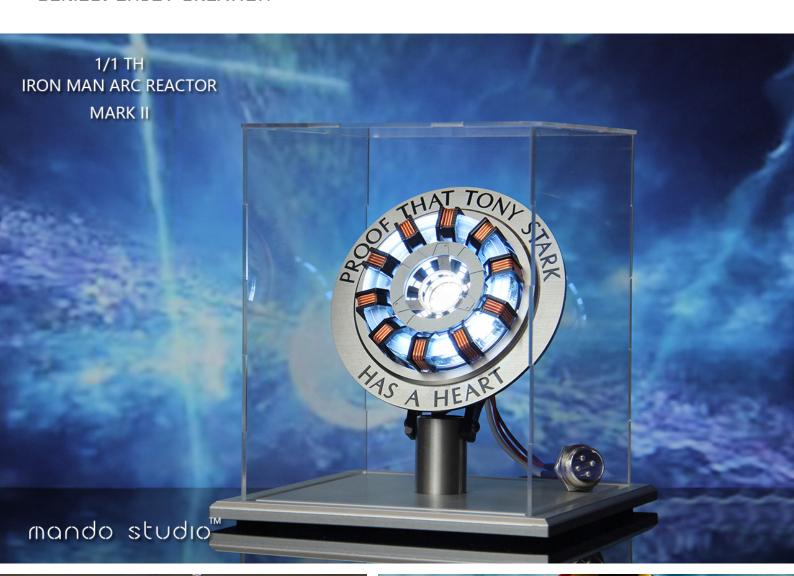

## mando studio ™

SERIES: ENJOY CREATION

MARK1 arc reactor chest piece

MARK1 arc reactor chest piece + display box

MARK2 arc reactor chest piece + display box

## 1, DESIGN SCHEME

The Arc Reactor Model is a movie model, similar in appearance to the movie props, first appeared in the film MARVEL Iron Man (released in 2008), is the energy device of the Iron Man armor.