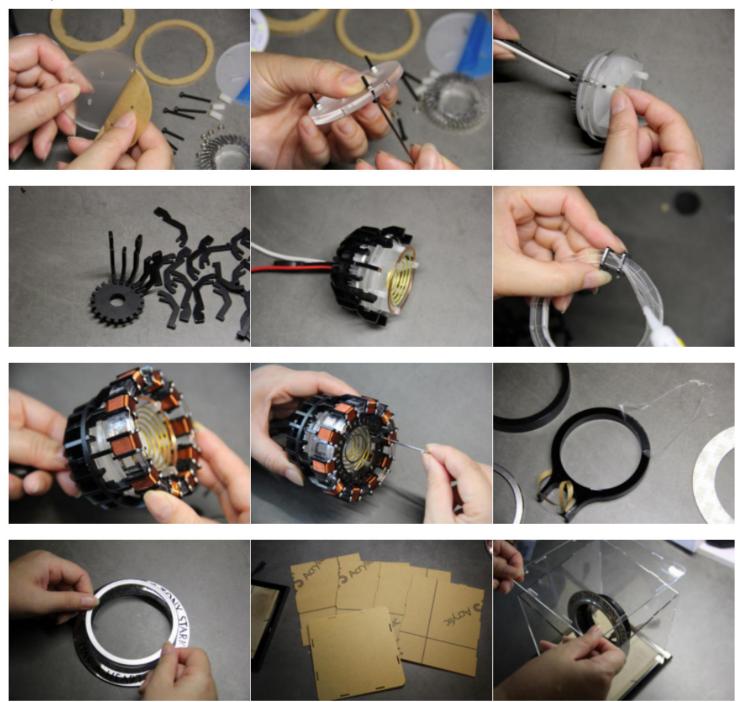

F"

## "ENJOY IS THE FUN OF BEING IRON MAN"



Instructions

#### 3. PRODUCT EXPERIENCE

After assembly, the products can be powered by USB. It has a powerful visual perception. No matter whether the lamp is turned off or put out, the overall appearance to the detail ratio is very good.



# EXCELLENT LIGHTING EFFECTS JUST LIKE THE REAL ENERGY CORE



#### 4. MATERIALS AND PROCESSING TECHNOLOGY

The products include aluminum alloy, 304 stainless steel, brass, acrylic plexiglass, ABS plastic and so on.

Acrylic parts are machined by laser cutting. Metal parts are processed by CNC, sand blasting oxidation and stamping forming technology. Because of these technologies, the accuracy of the model can achieve the desired results.





ARC REACTOR DIY PARTS

## **5. PARTIAL PRODUCTION PROCESS**



## **6. DIFFERENT CONFIGURATION OPTIONS**

We have different configurations to choose from according to different customer needs and pricing requirements:

- 1. The entry-level version (more plastic parts), 2. The entry-level version +remote control
- 3. The high-end version (more metal parts), 4. The high-end version+remote control

## ARC REACTOR DIY PARTS