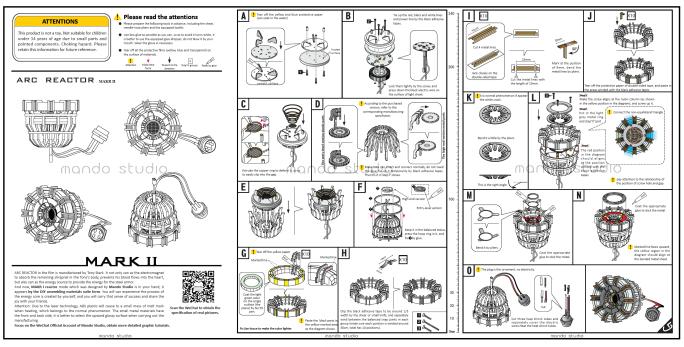

pearance to the movie props, first appeared in the film MARVEL Iron Man (released in 2008), is the energy device of the Iron Man armor.





screenshot of the movie (iron man)





Spare parts



3D model Spare parts

#### 2. PRODUCT SELLING POINT

This product comes in the form of DIY assembling material kit, the structure, parts, are original design, according to the instructions on the steps, the customer can create a film full of science and technology in the arc reactor model. According to the current market survey, many customers enjoy the production process after purchasing, and are willing to share their production experience after completion, which is very fulfilling and satisfying.





Product packaging

Spare parts

## "DO IT YOURSELF"

## "ENJOY IS THE FUN OF BEING IRON MAN"



Instructions

#### 3. PRODUCT EXPERIENCE

After assembly, the products can be powered by USB. It has a powerful visual perception. No matter whether the lamp is turned off or put out, the overall appearance to the detail ratio is very good.



# EXCELLENT LIGHTING EFFECTS JUST LIKE THE REAL ENERGY CORE



#### 4. MATERIALS AND PROCESSING TECHNOLOGY

The products include aluminum alloy, 304 stainless steel, brass, acrylic plexiglass, ABS plastic and so on.

Acrylic parts are machined by laser cutting. Metal parts are processed by CNC, sand blasting oxidation and stamping forming technology. Because of these technologies, the accuracy of the model can achieve the desired results.





ARC REACTOR DIY PARTS

## **5. PARTIAL PRODUCTION PROCESS**



## **6. DIFFERENT CONFIGURATION OPTIONS**