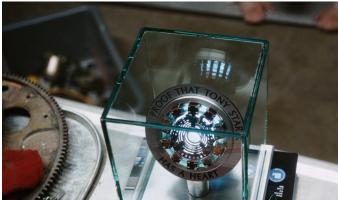

MARK1 arc reactor chest piece

MARK1 arc reactor chest piece + display box

MARK2 arc reactor chest piece + display box

#### 3. PRODUCT EXPERIENCE

After assembly, the products can be powered by USB. It has a powerful visual perception. No matter whether the lamp is turned off or put out, the overall appearance to the detail ratio is very good.

# EXCELLENT LIGHTING EFFECTS JUST LIKE THE REAL ENERGY CORE