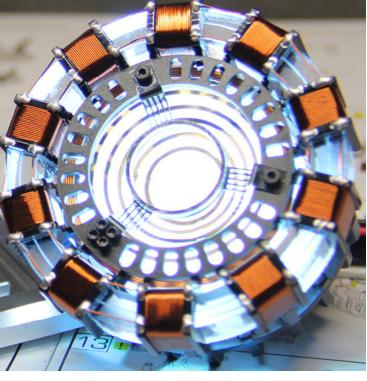

## 1, DESIGN SCHEME

The Arc Reactor Model is a movie model, similar in appearance to the movie props, first appeared in the film MARVEL Iron Man (released in 2008), is the energy device of the Iron Man armor.

screenshot of the movie (iron man)

Spare parts

3D model Spare parts