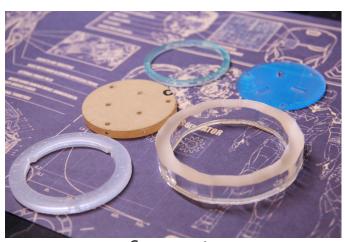

#### 4. MATERIALS AND PROCESSING TECHNOLOGY

The products include aluminum alloy, 304 stainless steel, brass, acrylic plexiglass, ABS plastic and so on.

Acrylic parts are machined by laser cutting. Metal parts are processed by CNC, sand blasting oxidation and stamping forming technology. Because of these technologies, the accuracy of the model can achieve the desired results.

## **5. PARTIAL PRODUCTION PROCESS**