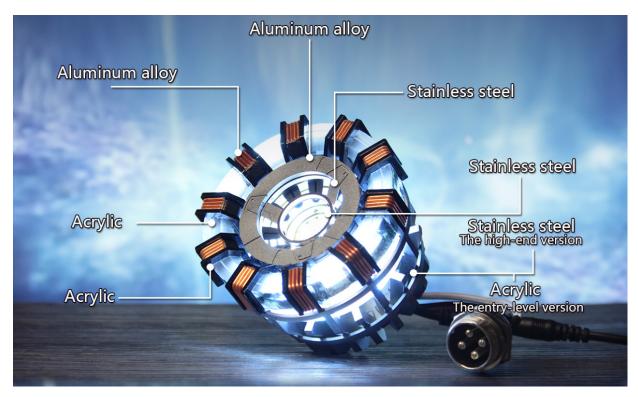

#### 4. MATERIALS AND PROCESSING TECHNOLOGY

The products include aluminum alloy, 304 stainless steel, brass, acrylic plexiglass, ABS plastic and so on.

Acrylic parts are machined by laser cutting. Metal parts are processed by CNC, sand blasting oxidation and stamping forming technology. Because of these technologies, the accuracy of the model can achieve the desired results.