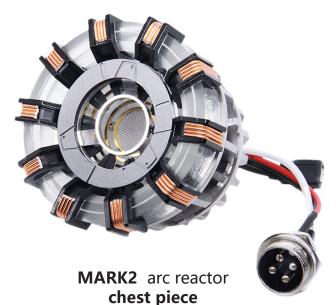

MARK1 arc reactor chest piece

MARK1 arc reactor chest piece + display box

MARK2 arc reactor chest piece + display box