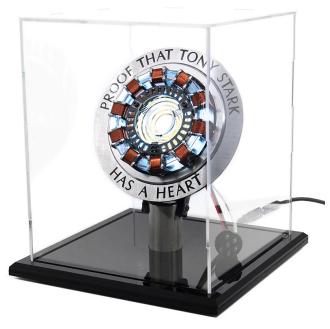

MARK1 arc reactor chest piece

MARK1 arc reactor chest piece + display box

MARK2 arc reactor chest piece + display box