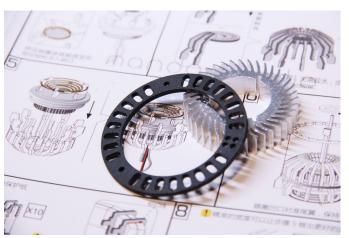

#### 4. MATERIALS AND PROCESSING TECHNOLOGY

The products include aluminum alloy, 304 stainless steel, brass, acrylic plexiglass, ABS plastic and so on.

Acrylic parts are machined by laser cutting. Metal parts are processed by CNC, sand blasting oxidation and stamping forming technology. Because of these technologies, the accuracy of the model can achieve the desired results.

## **5. PARTIAL PRODUCTION PROCESS**