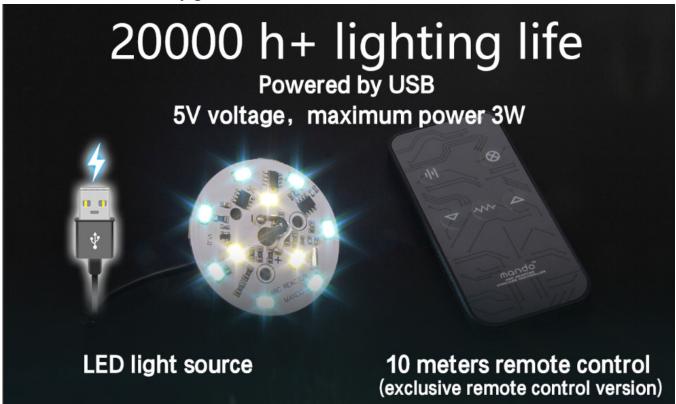

#### 3. PRODUCT EXPERIENCE

After assembly, the products can be powered by USB. It has a powerful visual perception. No matter whether the lamp is turned off or put out, the overall appearance to the detail ratio is very good.

## **6. DIFFERENT CONFIGURATION OPTIONS**

We have different configurations to choose from according to different customer needs and pricing requirements:

- 1. The entry-level version (more plastic parts), 2. The entry-level version +remote control
- 3. The high-end version (more metal parts), 4. The high-end version+remote control